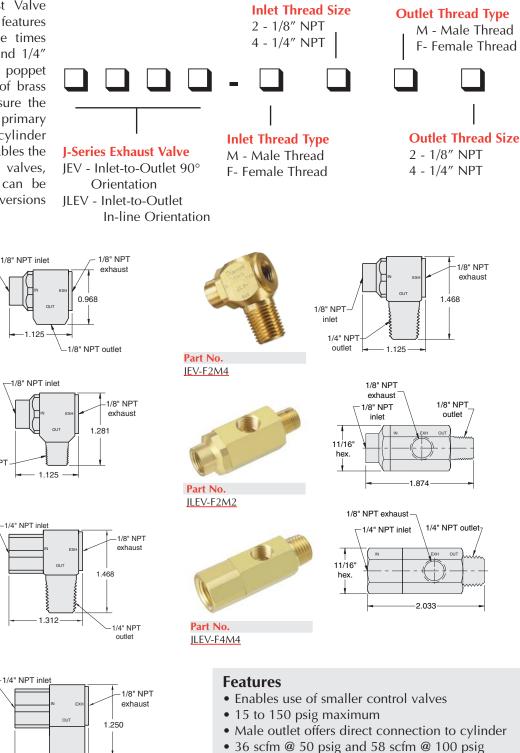

## **J-Series Exhaust Valves**

Clippard's J-Series Exhaust Valve offers a variety of design features and provides fast response times and high flow with 1/8" and 1/4" NPT ports. This compact poppet type valve is constructed of brass and is 100% tested to assure the highest quality. The JEV's primary function is to increase cylinder speed. However, it also enables the use of smaller directional valves, longer control lines and can be used as a shuttle valve. 32 versions available.

> 1/8" NPT outlet

> > 1 312

1/4" NPT

outlet

Order Information

148

• 7 standard configurations

• Low shift ratio